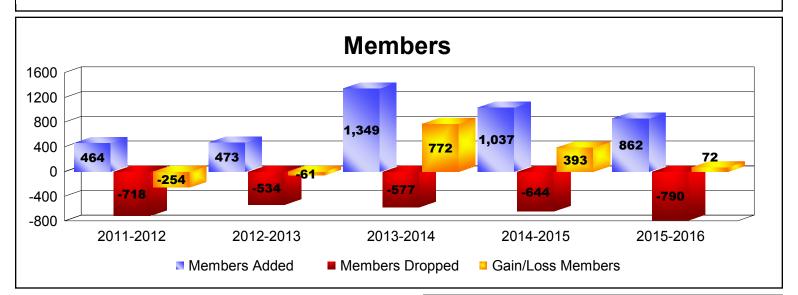

| Year                                                       | New<br>Clubs | Dropped<br>Clubs | Gain/<br>Loss<br>Clubs | New<br>Members | Charter<br>Members | Reinstate<br>Members | Transfer<br>Members | Total<br>Member<br>Added | Total<br>Members<br>Dropped | Gain/<br>Loss<br>Members |
|------------------------------------------------------------|--------------|------------------|------------------------|----------------|--------------------|----------------------|---------------------|--------------------------|-----------------------------|--------------------------|
| 2011-2012                                                  | 0            | -9               | -9                     | 402            | 0                  | 18                   | 44                  | 464                      | -718                        | -254                     |
| 2012-2013                                                  | 1            | 0                | 1                      | 386            | 26                 | 26                   | 35                  | 473                      | -534                        | -61                      |
| 2013-2014                                                  | 0            | -6               | -6                     | 1315           | 0                  | 11                   | 23                  | 1349                     | -577                        | 772                      |
| 2014-2015                                                  | 0            | -5               | -5                     | 996            | 0                  | 6                    | 35                  | 1037                     | -644                        | 393                      |
| 2015-2016                                                  | 1            | -1               | 0                      | 805            | 31                 | 7                    | 19                  | 862                      | -790                        | 72                       |
| Average                                                    | 0            | -4               | -4                     | 781            | 11                 | 14                   | 31                  | 837                      | -653                        | 184                      |
| $\begin{array}{c} 2\\ 0\\ -2\\ -4\\ -3\\ -9\\ \end{array}$ |              |                  |                        |                |                    |                      |                     |                          |                             |                          |
| -8<br>-10                                                  | 2011-20      | )12              | 2012-                  | 2013           | 2013-20            | 014                  | 2014-2015           | 5                        | 2015-2016                   |                          |